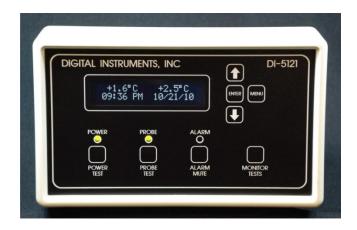

The basic units includes the following:

- 1. Temperature measurement range of -55°C to +50°C or -67°F to +122°F.
- 2. High contrast white character on black background LCD display with 2 line of 20 characters.
- 3. Tri-color power and probe status LEDs, single color alarm status LED indicators.
- 4. Solid state audio transducer with continuous 3100Hz and multiple tone sequences.
- 5. Battery, probe, alarm and system test keys. Menu, Enter, up arrow and down arrow menu setting keys.
- 6. Temperature probe(s) offset adjustment.
- 7. Real time clock with time and date.