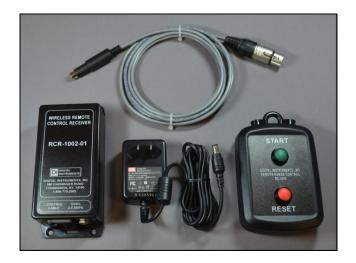

#### The kit contains:

- 1. An RC-1000 two button battery powered transmitter. The unit simulates the wired Target Time start and reset buttons.
- 2. An RCR-1002-1 wireless receiver. This unit converts the radio signals from the hand held transmitter into control signals that replicate the Target Time wired handheld.
- 3. A 10' 3 pin XRL to 3 pin mini DIN cable used to connect the RCR-1002-1 receiver to the Target Time controller.
- 4. An AC wall plug mounted 12VDC power supply.

#### Operation:

- 1. The RCR-1002-1 receiver needs to be located in an open area close to an AC power plug and within 10' of the Target Time controller. Avoid areas that are surrounded by metal walls or in a metallic cabinet. Mount tabs on the RCR-1002-01 receiver may be used to permanently mount the receiver to a horizontal or vertical surface. An optional Velcro mounting kit and several extended length interconnect cables are available.
- 2. Plug the AC power supply into a 120V-240VAC power outlet. Plug the circular DC connector on the power supply cable into the +12VDC connector. It is located on the bottom edge of the RCR-1002-1 receiver. The receiver may be left on, or connected to a switched power outlet.
- 3. Plug the DIN end if the 3 pin mini DIN connector into the remote receptacle on the Target Time controller, and the XRL end into the control cable receptacle on the RCR-1002-1.
- 4. The unit is now ready to use. Depressing the START button will begin a timing cycle, and depressing the RESET button will reset that cycle.